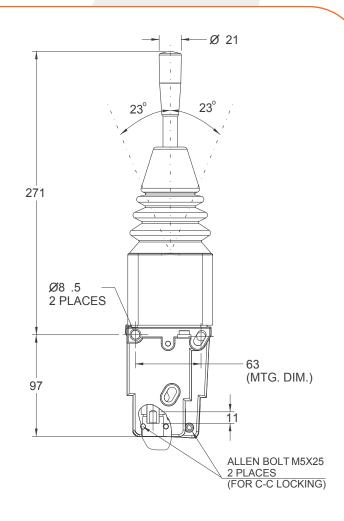

## FACT SHEET XVL-670 - Remote Valve Control TWIN

## **Key Features**

- · Aluminium Body
- · Maximum Load 40 kgf
- · Stackable Controls

## **Note**

The Multiflex RVC twin offers a maximum of 30mm travel

| Part Number                                 | Description                      |
|---------------------------------------------|----------------------------------|
| XVL-670                                     | RVC cable with clamp hub         |
| Cables to suit                              |                                  |
| 420050-XXXX                                 | RVC cable with clamp hub         |
| 422050-XXXX                                 | RVC cable with bulkhead hub      |
| 424045-XXXX                                 | RVC cable with M16 universal hub |
| Where XXXX is overall length in centimetres |                                  |