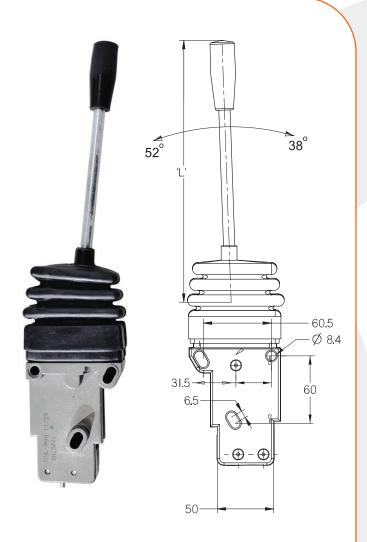

## FACT SHEET XVL-900 Remote Valve Control - Single

## **Key Features**

- · Heavy Duty Aluminium Body
- · Direct replacement for competitors cables
- · Max load 50 kgf
- · Three cable configurations available
- · Stackable controls

## **Note**

- The Multiflex RVC offers a maximum travel of 45 mm
- · Control width 42mm

| Part Number                                 | Description                      |
|---------------------------------------------|----------------------------------|
| XVL-900                                     | RVC Single                       |
| Cables to suit                              |                                  |
| 420050-XXXX                                 | RVC cable with clamp hub         |
| 422050-XXXX                                 | RVC cable with bulkhead hub      |
| 424045-XXXX                                 | RVC cable with M16 universal hub |
| Where XXXX is overall length in centimetres |                                  |