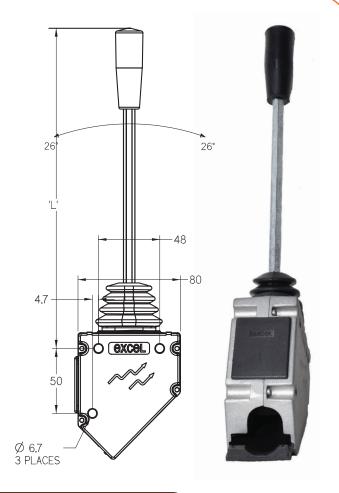

### **Key Features**

- · Aluminium Body
- · Maximum Load 40 kgf
- · Stackable Controls

#### **Note**

- The Multiflex RVC Light Duty offers a maximum of 30mm travel
- · Control width 42mm

| Part Number                                 | Description                          |
|---------------------------------------------|--------------------------------------|
| XVL-920                                     | RVC Single – Light Duty              |
| 428050-XXXX                                 | Cable to suit / for use with XVL-920 |
| Where XXXX is overall length in centimetres |                                      |