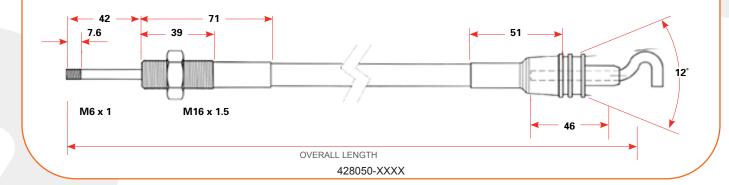

#### **Note**

- The Multiflex RVC Light Duty offers a maximum of 30mm travel
- · Control width 42mm

| Part Number                                 | Description                          |
|---------------------------------------------|--------------------------------------|
| XVL-920                                     | RVC Single – Light Duty              |
| 428050-XXXX                                 | Cable to suit / for use with XVL-920 |
| Where XXXX is overall length in centimetres |                                      |