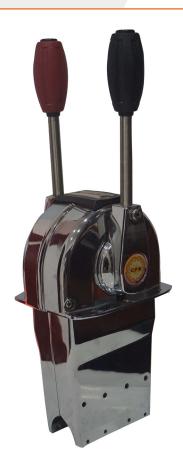

## **IM Series - Controls**

| Part Number | Product Identity                |
|-------------|---------------------------------|
| 70124       | Single Red handle control       |
| 70125       | Single Black handle control     |
| 70223       | Twin Red handle control         |
| 70239       | Twin Red + Black handle control |
| 70240       | Twin Black handle control       |
| 70310       | V4 cable adaptor kit            |

## **Key Features**

- The IM series controls are single function top mounted units designed to operate in both Marine & Industrial environments. These robust controls are available in many configurations to meet the varying shift and throttle requirements of our customers.
- To apply the throttle simply twist the red control handle to apply the internal brake mechanism and fix the handle in place. The shift will lock into three defined built in positions in the black handle.
- · Available in 5 control configurations
- Simple twist to lock red handle
- $\cdot$  Three detended positions for black handle
- Suits Version 3 and Version 4 control cables or competitors 3/16" & ¼" threaded cables
- · Direct mount into competitors footprint