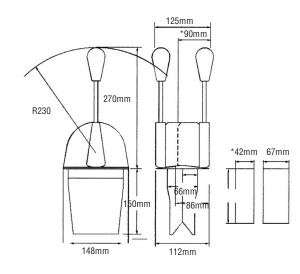

## **Key Features**

- The IM series controls are single function top mounted units designed to operate in both Marine & Industrial environments. These robust controls are available in many configurations to meet the varying shift and throttle requirements of our customers.
- To apply the throttle simply twist the red control handle to apply the internal brake mechanism and fix the handle in place. The shift will lock into three defined built in positions in the black handle.
- · Available in 5 control configurations
- Simple twist to lock red handle
- $\cdot$  Three detended positions for black handle
- Suits Version 3 and Version 4 control cables or competitors 3/16" & ¼" threaded cables
- · Direct mount into competitors footprint